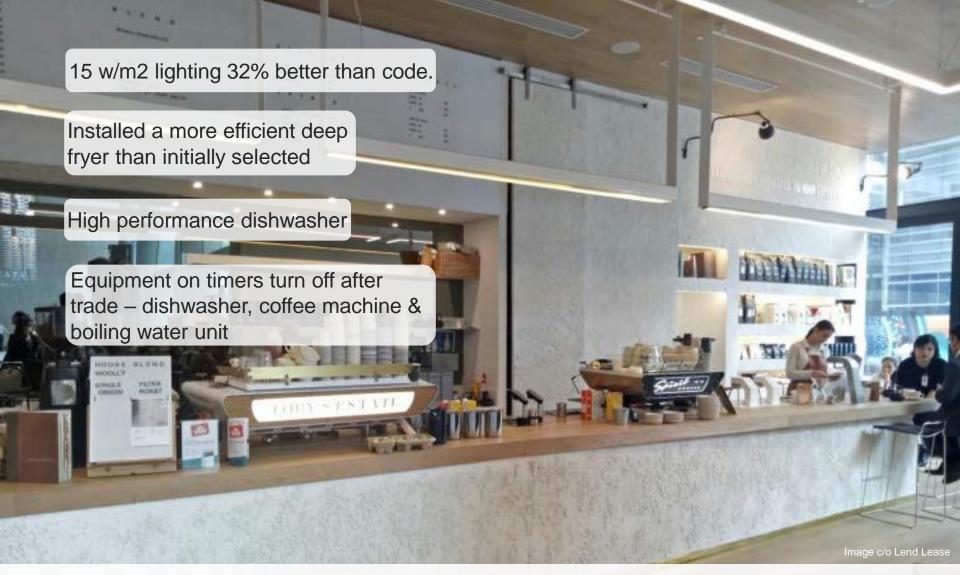

### Case studies

|                     | Bank    | Fast Food | Fashion | Bar     | Cafe    |
|---------------------|---------|-----------|---------|---------|---------|
| C02 saved per annum | 3,656   | 1,748     | 2,418   | 90,000  | 22,505  |
| \$/m²/a SAVED       | \$7     | \$89      | \$9     | \$25    | \$102   |
| \$/a SAVED          | \$3,275 | \$8,770   | \$4,180 | \$6,735 | \$4,100 |