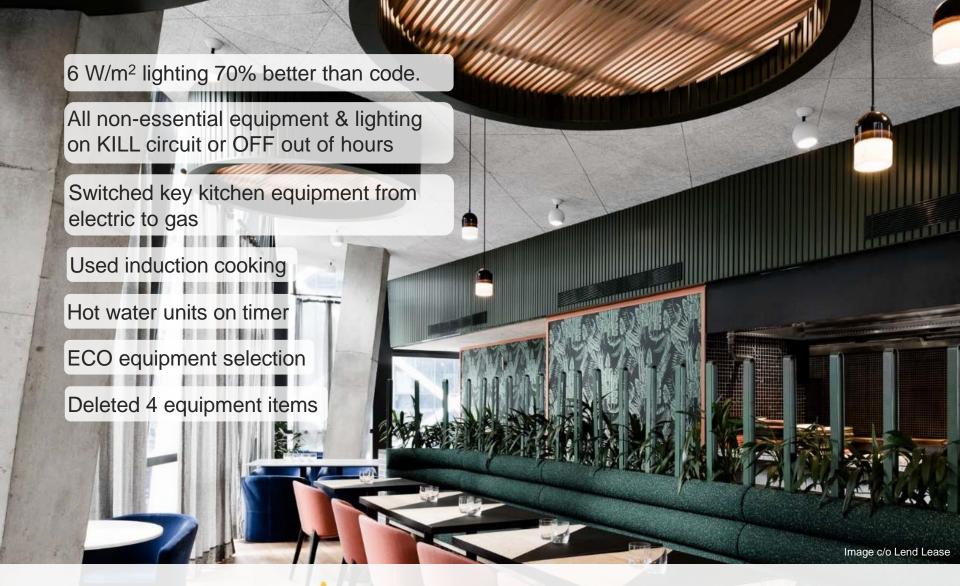

### Case studies

|                     | Bank    | Fast Food | Fashion | Bar     | Cafe    |
|---------------------|---------|-----------|---------|---------|---------|
| C02 saved per annum | 3,656   | 1,748     | 2,418   | 90,000  | 22,505  |
| \$/m²/a SAVED       | \$7     | \$89      | \$9     | \$25    | \$102   |
| \$/a SAVED          | \$3,275 | \$8,770   | \$4,180 | \$6,735 | \$4,100 |