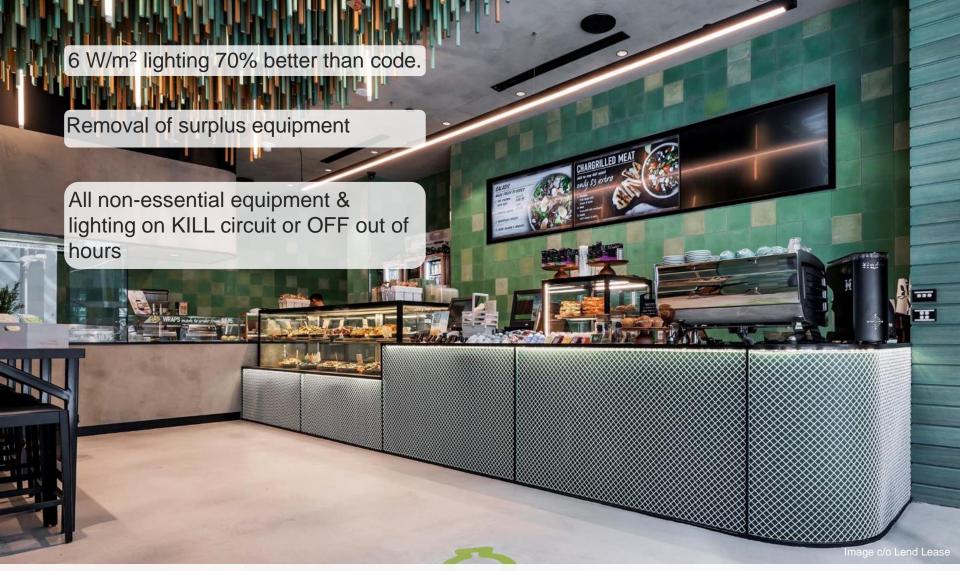

Operating Carbon Avoided 90,000 kg C02/a Operating Cost
Avoided
~\$138,800/ 5 yrs

Operating Carbon Avoided 22,505 kg C02/a Operating Cost Avoided ~\$34,730/ 5 yrs

### Case studies

|                     | Bank    | Fast Food | Fashion | Bar     | Cafe    |
|---------------------|---------|-----------|---------|---------|---------|
| C02 saved per annum | 3,656   | 1,748     | 2,418   | 90,000  | 22,505  |
| \$/m²/a SAVED       | \$7     | \$89      | \$9     | \$25    | \$102   |
| \$/a SAVED          | \$3,275 | \$8,770   | \$4,180 | \$6,735 | \$4,100 |

Coffee Machine

Non-essentials

Non-perishables

Efficient equipment

Lighting