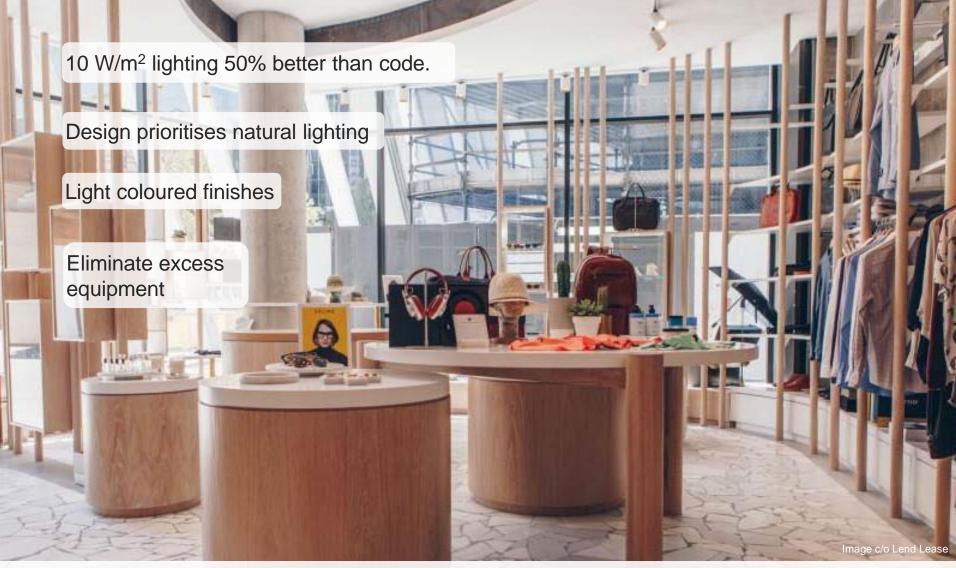

### Case studies

|                     | Bank    | Fast Food | Fashion | Bar     | Cafe    |
|---------------------|---------|-----------|---------|---------|---------|
| C02 saved per annum | 3,656   | 1,748     | 2,418   | 90,000  | 22,505  |
| \$/m²/a SAVED       | \$7     | \$89      | \$9     | \$25    | \$102   |
| \$/a SAVED          | \$3,275 | \$8,770   | \$4,180 | \$6,735 | \$4,100 |