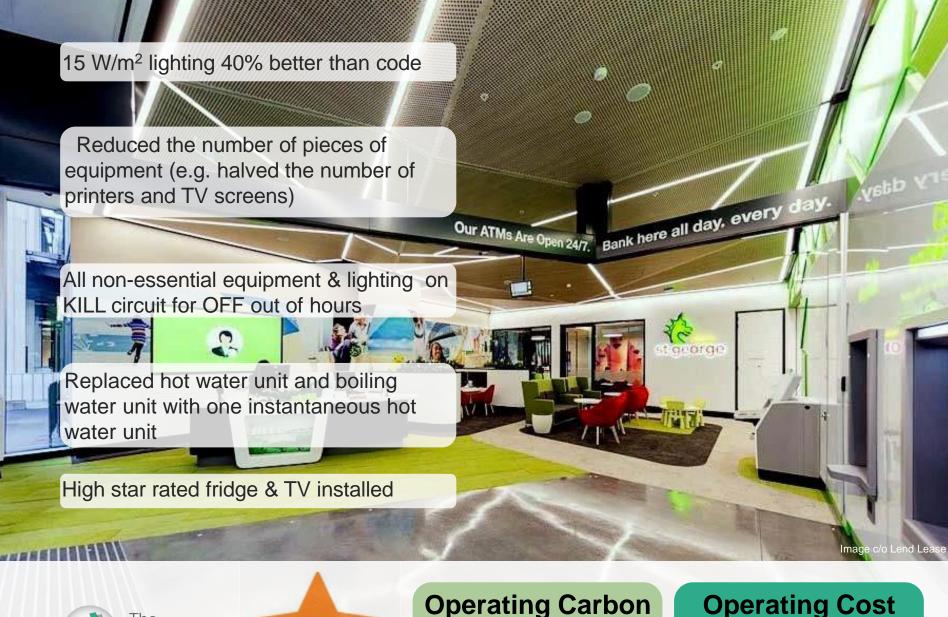

#### Case Studies

Operating Carbon Avoided 3,656 kg C02/a

Avoided ~\$5,642 / 5 years

Operating Carbon Avoided 1,748 kg C02/a Operating Cost
Avoided
~\$2,697 / 5 years

Operating Carbon Avoided 2,418 kg C02/a Operating Cost
Avoided
~\$3,100 / 5 years