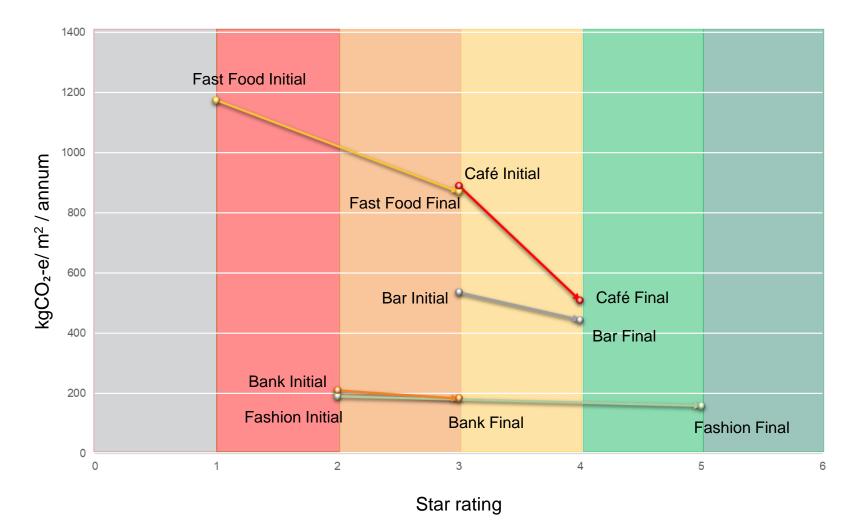

### Case studies

|                     | Bank    | Fast Food | Fashion | Bar     | Cafe    |
|---------------------|---------|-----------|---------|---------|---------|
| C02 saved per annum | 3,656   | 1,748     | 2,418   | 90,000  | 22,505  |
| \$/m²/a SAVED       | \$7     | \$89      | \$9     | \$25    | \$102   |
| \$/a SAVED          | \$3,275 | \$8,770   | \$4,180 | \$6,735 | \$4,100 |