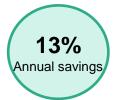

### Case studies

|                     | Bank    | Fast Food | Fashion | Bar     | Cafe    |
|---------------------|---------|-----------|---------|---------|---------|
| C02 saved per annum | 3,656   | 1,748     | 2,418   | 90,000  | 22,505  |
| \$/m²/a SAVED       | \$7     | \$89      | \$9     | \$25    | \$102   |
| \$/a SAVED          | \$3,275 | \$8,770   | \$4,180 | \$6,735 | \$4,100 |